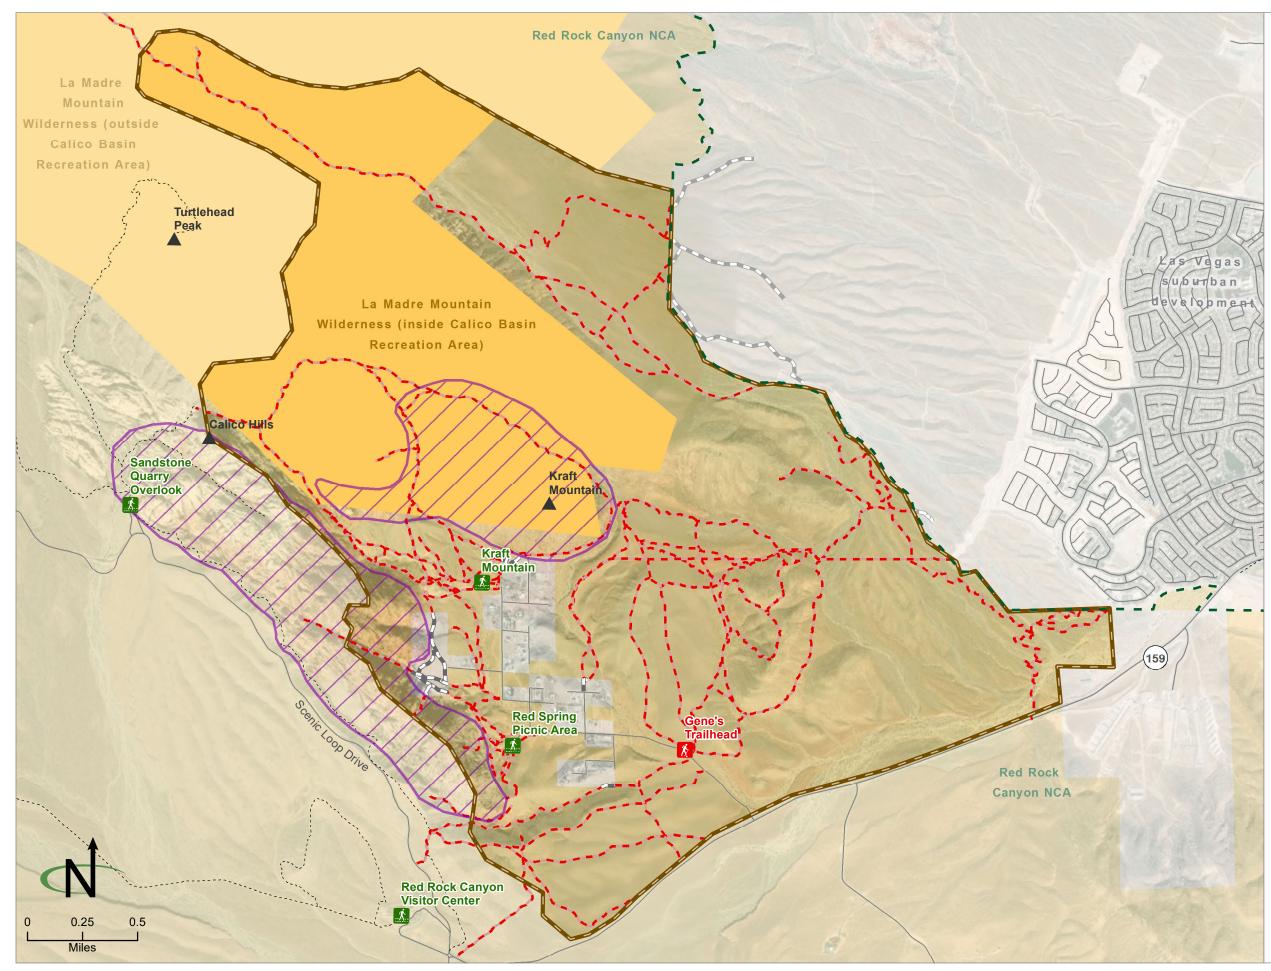

## **Calico Basin Recreation Area Trails Inventory**

- Calico Basin Recreation Area
- BLM facility
- Monomial facility
- A Peak
- Concentrated climber use
- ---- Inventoried trail
- ---- Trail on private land
- Other BLM trail outside of Calico Basin Recreation Area
- Clark County road
- Wilderness
- National Conservation Area
  - Bureau of Land Management Private

Source: BLM GIS 2021, Field inventory by EMPSi November 7 and 8,

Source: BLM GIS 2021, Field inventory by EMPSi November 7 and 8, 2020 U.S. Department of the Interior, Bureau of Land Management, Southern Nevada District Office January 20, 2021, CalicoBasinRAMP\_Rpts\_TrailsInventory.mxd No warranty is made by BLM as to the accuracy, reliability, or completeness of the data herein. This product was compiled from the best available data and is presented as visual aide only.