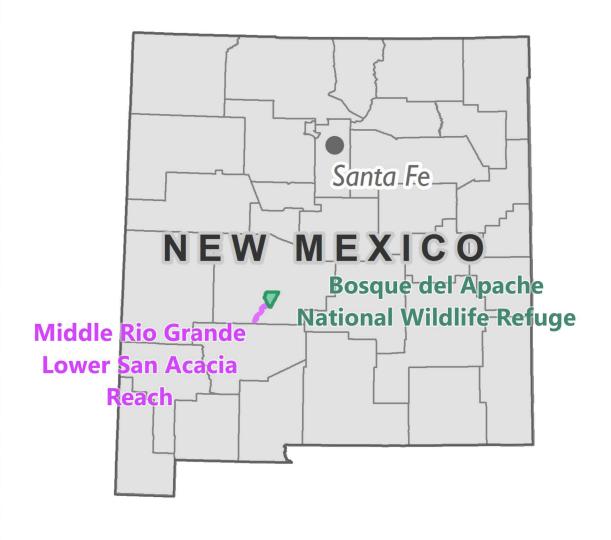

## Figure 1-1 **Project Overview**

- Existing low flow conveyance channel (LFCC)
- Existing drain
- **C** Rio Grande existing channel
- +++ Burlington Northern Santa Fe Railroad
- San Marcial Railroad Bridge
- Project area