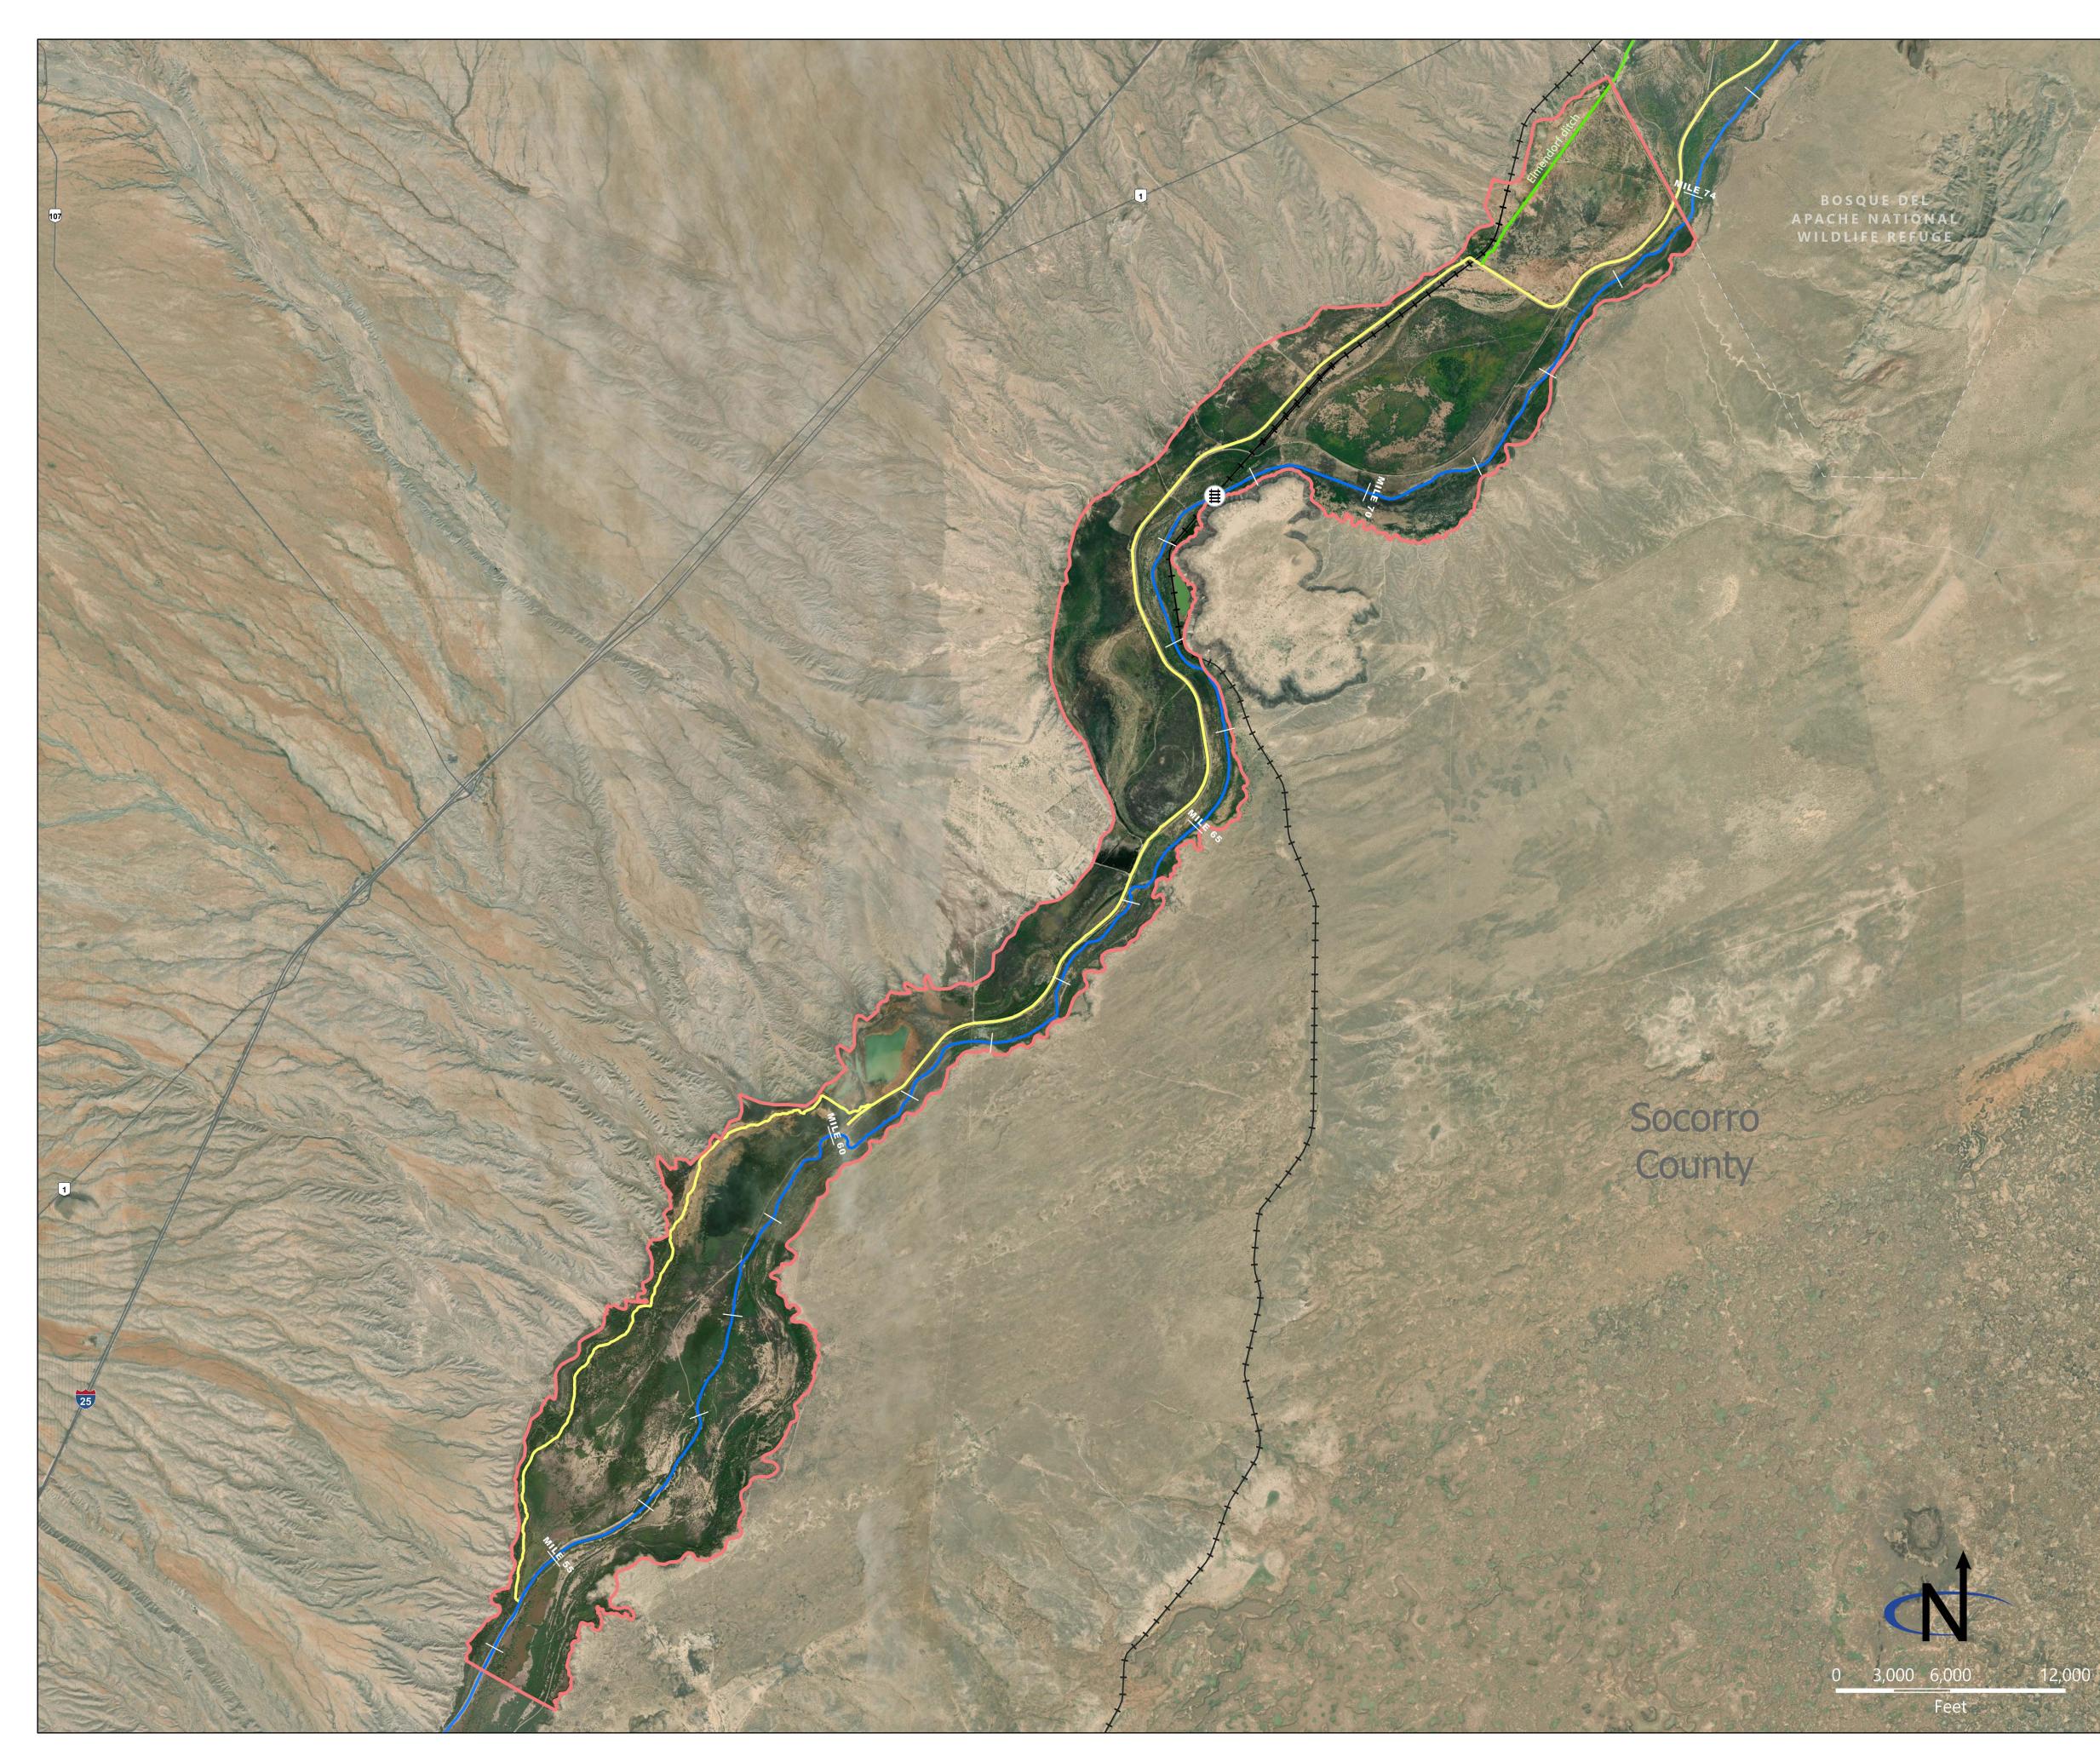

## Figure 1-1 **Project Overview**

- Existing low flow conveyance channel (LFCC)
- Existing drain
- **C** Rio Grande existing channel
- +++ Burlington Northern Santa Fe Railroad
- San Marcial Railroad Bridge
- Project area

## Source: Reclamation GIS 2023 Map production: U.S. Department of the Interior, Bureau of Reclamation, Upper Colorado Region Date: November 09, 2023, SanAcaciaEIS\_Intro.aprx Disclaimer: This map is intended for informational purposes only. Geographic features may have been compiled at varying scales and for different purposes. No representation is made as to the

accuracy of this graphic.